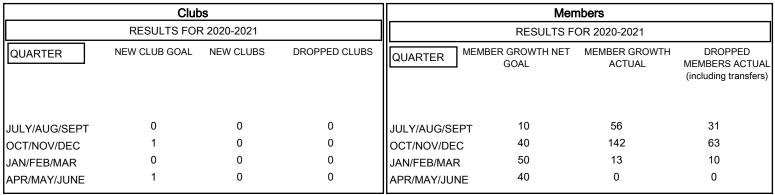

## Multiple District 60

Results as of: 1/31/2021

**LOCATION: GUYANA** 

- CURRENT YEAR ACTUAL NEW CLUBS

- ▲ - LAST YEAR ACTUAL NEW CLUBS