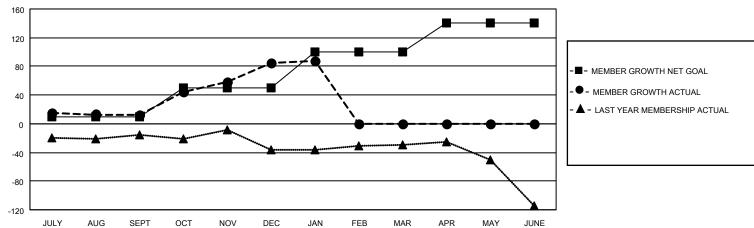

## GOALS AND ACTUAL MEMBERS CUMULATIVE

| DROPPED CLUBS: 0        |         | 52 CLUBS OF 119 ADDED 1 OR MORE<br>NEW MEMBERS | GENDER DISTRIBUTION  MALE 1,501 (42.91%) |                |     |
|-------------------------|---------|------------------------------------------------|------------------------------------------|----------------|-----|
| DROPPED MEMBERS         |         |                                                | FEMALE                                   | 1,997 (57.09%) |     |
| DECEASED                | 21      | CLICK HERE FOR CUMULATIVE                      | TOTAL FAMILY UNIT MEMBERS                |                | 147 |
| CLUB CANCELLED<br>OTHER | 0<br>83 | MEMBERSHIP DATA                                | FAMILY MEMBERS PAYING HALF 7 DUES        |                | 77  |
| TOTAL                   | 104     |                                                |                                          |                |     |