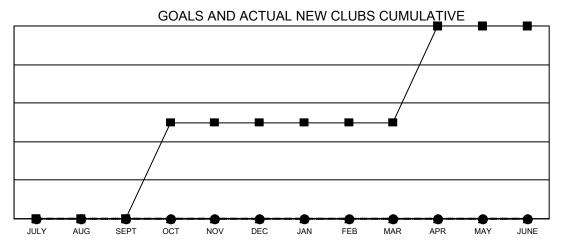

## Multiple District 60

Results as of: 1/31/2021

**LOCATION: GUYANA** 

- CURRENT YEAR ACTUAL NEW CLUBS

- ▲ - LAST YEAR ACTUAL NEW CLUBS